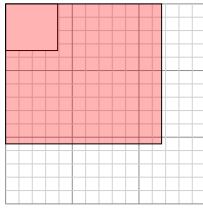

Create another rectangle that is scaled to 9 times the size of the current rectangle.

3) The rectangle below has the dimensions:  $2.6 \times 7$ 

Create another rectangle that is scaled to 4 times the size of the current rectangle.

3) The rectangle below has the dimensions:

 $2.6 \times 7$ 

2) The rectangle below has the dimensions:  $3.9 \times 3.5$ 

Create another rectangle that is scaled to 9 times the size of the current rectangle.