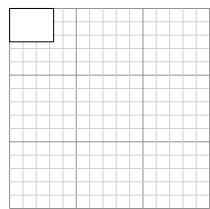

The rectangle below has the dimensions:  $4.9 \times 3.3$ 

Create another rectangle that is scaled to 4 times the size of the current rectangle.

5) The rectangle below has the dimensions:  $4.7 \times 2.2$ 

Create another rectangle that is scaled to 4 times the size of the current rectangle.

5) The rectangle below has the dimensions:

Create another rectangle that is scaled to 4 times the size of the current rectangle.