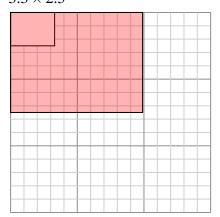

Create another rectangle that is scaled to 9 times the size of the current rectangle.

The rectangle below has the dimensions:  $3.3 \times 2.5$ 

Create another rectangle that is scaled to 9 times the size of the current rectangle.