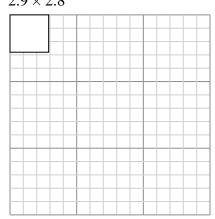

Draw each rectangle to the scale shown and determine the new dimensions.

The rectangle below has the dimensions:  $2.9 \times 2.8$ 

Create another rectangle that is scaled to 16 times the size of the current rectangle. 2) The rectangle below has the dimensions:  $3.9 \times 3.5$ 

## Draw each rectangle to the scale shown and determine the new dimensions.

The rectangle below has the dimensions:  $2.9 \times 2.8$ 

Create another rectangle that is scaled to 16 times the size of the current rectangle.