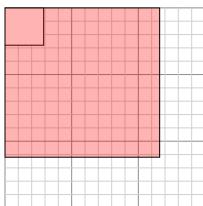

Draw each rectangle to the scale shown and determine the new dimensions.

The rectangle below has the dimensions:  $2.9 \times 2.8$ 

Create another rectangle that is scaled to 16 times the size of the current rectangle. 2) The rectangle below has the dimensions:  $3.9 \times 3.5$ 

## Draw each rectangle to the scale shown and determine the new dimensions.

The rectangle below has the dimensions:  $2.9 \times 2.8$ 

Create another rectangle that is scaled to 16 times the size of the current rectangle.