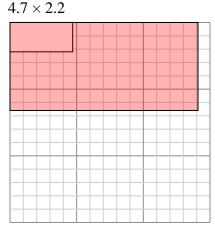

The rectangle below has the dimensions:  $4.9 \times 3.3$ 

Create another rectangle that is scaled to 4 times the size of the current rectangle.

5) The rectangle below has the dimensions:  $4.7 \times 2.2$ 

Create another rectangle that is scaled to 4 times the size of the current rectangle.

5) The rectangle below has the dimensions:

Create another rectangle that is scaled to 4 times the size of the current rectangle.