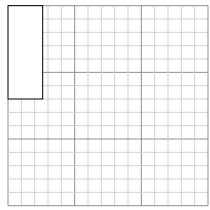

Create another rectangle that is scaled to 9 times the size of the current rectangle.

3) The rectangle below has the dimensions:  $2.6 \times 7$ 

Create another rectangle that is scaled to 4 times the size of the current rectangle.

3) The rectangle below has the dimensions:

 $2.6 \times 7$ 

2) The rectangle below has the dimensions:  $3.9 \times 3.5$ 

Create another rectangle that is scaled to 9 times the size of the current rectangle.