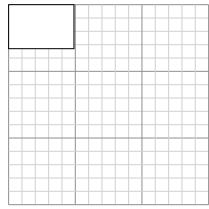

Draw each rectangle to the scale shown and determine the new dimensions.

The rectangle below has the dimensions:  $2.9 \times 2.8$ 

Create another rectangle that is scaled to 16 times the size of the current rectangle. 2) The rectangle below has the dimensions:  $3.9 \times 3.5$ 

## Draw each rectangle to the scale shown and determine the new dimensions.

The rectangle below has the dimensions:  $2.9 \times 2.8$ 

Create another rectangle that is scaled to 16 times the size of the current rectangle.