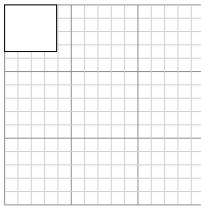

Create another rectangle that is scaled to 9 times the size of the current rectangle.

3) The rectangle below has the dimensions:  $2.6 \times 7$ 

Create another rectangle that is scaled to 4 times the size of the current rectangle.

3) The rectangle below has the dimensions:

 $2.6 \times 7$ 

2) The rectangle below has the dimensions:  $3.9 \times 3.5$ 

Create another rectangle that is scaled to 9 times the size of the current rectangle.