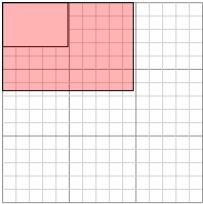

The rectangle below has the dimensions:  $4.9 \times 3.3$ 

Create another rectangle that is scaled to 4 times the size of the current rectangle.

5) The rectangle below has the dimensions:  $4.7 \times 2.2$ 

Create another rectangle that is scaled to 4 times the size of the current rectangle.

5) The rectangle below has the dimensions:

Create another rectangle that is scaled to 4 times the size of the current rectangle.