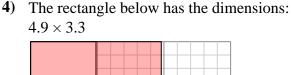

The rectangle below has the dimensions:  $4.9 \times 3.3$ 

Create another rectangle that is scaled to 4 times the size of the current rectangle.

5) The rectangle below has the dimensions:  $4.7 \times 2.2$ 