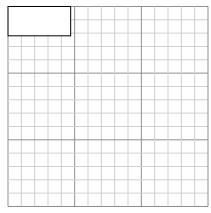

Create another rectangle that is scaled to 9 times the size of the current rectangle.

3) The rectangle below has the dimensions:  $2.6 \times 7$ 

Create another rectangle that is scaled to 4 times the size of the current rectangle.

3) The rectangle below has the dimensions:

 $2.6 \times 7$ 

2) The rectangle below has the dimensions:  $3.9 \times 3.5$ 

Create another rectangle that is scaled to 9 times the size of the current rectangle.